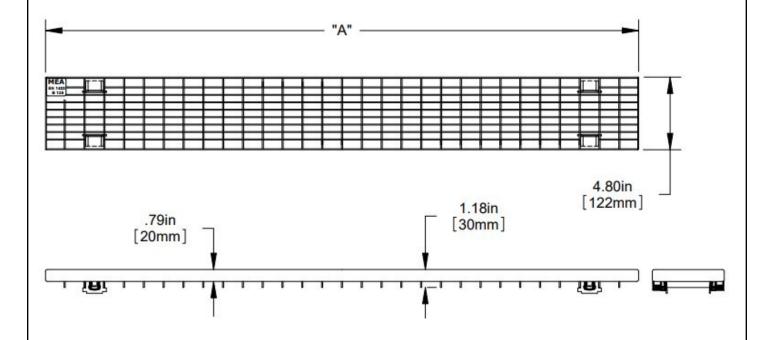

## 1-877-903-7246

www.trenchdrainsupply.com

Number Series CPS100

140133 / 140134

Galvanized Mesh Grate Starfix Pro Plus 100

| PART NO. | "A"        | FREE AREA (SQ. IN.) |
|----------|------------|---------------------|
| 140133   | 39.3 [998] | 147                 |
| 140134   | 19.6 [499] | 70.5                |

## **Specification**

MEA GALVANIZED STEEL MESH GRATE WITH STARFIX SECURING FEATURE AND CLASS B LOAD RATING (28,100 LBS. -580 PSI). SUPPLIED BY TRENCH DRAIN SUPPLY.

DISCLAIMER - The customer and the customer's architects, engineers, consultants, and other professionals are completely responsible for the selection installation and maintenance of any product purchased from Trench Drain Supply and/or its manufacturers. TRENCH DRAIN SUPPLY MAKES NO WARRANTY, EXPRESS OR IMPLIED, AS TO THE SUITABILITY, DESIGN, MERCHANTIBILITY, OR FITNESS OF THE PRODUCT FOR CUSTOMERS APPLICATION. The drawing and information provided remain the property and copyright of the manufacturer listed. The manufacturer reserves the right to modify specification without notice.